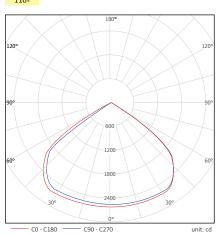

### **Photometric Specifications:**

Lumen Output 10500 lm (+Lumen tolerance+/- 5%)

Photometric Type 110°

CRI Minimum 70 CRI

CCT (4000K) (5000K) (5700

Fixture Weight 3.9 kg /8.6 lbs

110º