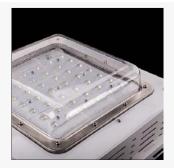

### **LED DRIVER**

Professional lens design

M16 water proof connector

Silastic® silicone sealed cover. Dust proof and water proof.

Corrugated Heat-sink design, improves thermal performance.

Heat sink, with attached water-proof respirator

### **Mechanical Specifications:**

Rating IP65, IK08

Lumen Maintenance > 100,000 hours -L<sub>70</sub>, @25 °C (77 °F)

Heat Radiator Anodized Aluminum

Lens PC

Fixture Dimension 340 x340 x170 mm

13.4 x13.4 x6.7 inches