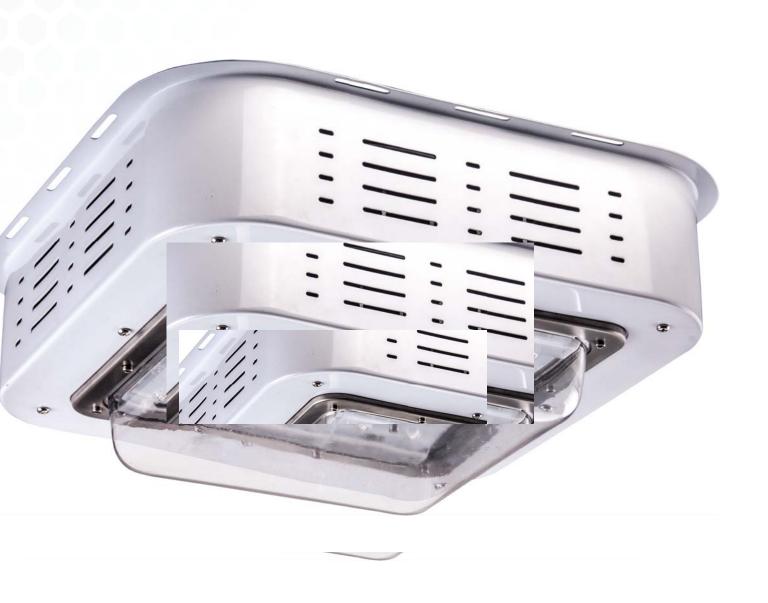

### Overview

New, built-in driver design. Clean and simple in appearance.

Calima's A Series LED gas station luminaire uses high efficient LUMILEDS®

Luxeon TX luminous source and highly reliable HLG Series Mean Well® driver.

### **LED DRIVER**

Professional lens design

M16 water proof connector

Silastic® silicone sealed cover. Dust proof and water proof.

Corrugated Heat-sink design, improves thermal performance.

Heat sink, with attached water-proof respirator

Full aluminum outer Housing

The luminaire makes use of full aluminum construction.

Unibody style construction make this unit easy to install, maintain and wire.

email: <u>info@calima.ca</u>

Calima Projects Inc. <u>les@calima.ca</u> p: 403.969.0654

### **Mechanical Specifications:**

Rating IP65, IK08

Lumen Maintenance > 100,000 hours -L<sub>70</sub>, @25 °C (77 °F)

Heat Radiator Anodized Aluminum

Lens PC

Fixture Dimension 340 x340 x170 mm

13.4 x13.4 x6.7 inches