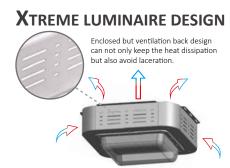

### **LED DRIVER**

Professional lens design

M16 water proof connector

Silastic® silicone sealed cover. Dust proof and water proof.

Corrugated Heat-sink design, improves thermal performance.

Heat sink, with attached water-proof respirator

Full aluminum outer Housing

The luminaire makes use of full aluminum construction.

Unibody style construction make this unit easy to install, maintain and wire.

email: <u>info@calima.ca</u>

Calima Projects Inc. <u>les@calima.ca</u> p: 403.969.0654