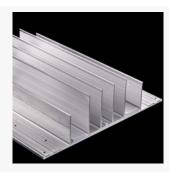

Full aluminum outer Housing

The luminaire makes use of full aluminum construction.

Unibody style construction make this unit easy to install, maintain and wire.

email: <u>info@calima.ca</u>

Calima Projects Inc. <u>les@calima.ca</u> p: 403.969.0654