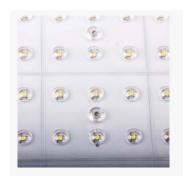

MODEL No. CP-A100

















# "Let us help light your way!"

email: info@calima.ca

### **Product Specifications**

## Series CP-A100 LED Gas Station Luminaire's



### Overview

New, built-in driver design. Clean and simple in appearance.

Calima's A Series LED gas station luminaire uses high efficient LUMILEDS®

Luxeon TX luminous source and highly reliable HLG Series Mean Well® driver.

### **Colour Options**

Silver / Gray

### **LED LUMINOUS SOURCE**





### **LED DRIVER**







Professional lens design

M16 water proof connector

Silastic® silicone sealed cover. Dust proof and water proof.

Corrugated Heat-sink design, improves thermal performance.









Heat sink, with attached water-proof respirator

Full aluminum outer Housing

The luminaire makes use of full aluminum construction.

Unibody style construction make this unit easy to install, maintain and wire.









email: <u>info@calima.ca</u>

Calima Projects Inc. <u>les@calima.ca</u> p: 403.969.0654



Dimming function are supported by optional † 0-5V, 0-10V, PWM



# Specifications:

Model: CP-A100

Nominal wattage 100W

Nominal Voltage *AC 100-240V /277V, 50/60Hz* 

Maximum Current AC 1.03A -120V, 0.51A -240V,

0.45A -277V

**Optimal Operating** 

Temperature -40 ºC to +50 ºC

Power Factor (PF) > 0.9Driver Efficiency > 90%

### **Photometric Specifications:**

Lumen Output 10500 lm (+Lumen tolerance+/- 5%)

Photometric Type 110°

CRI Minimum 70 CRI

CCT (4000K) (5000K) (5