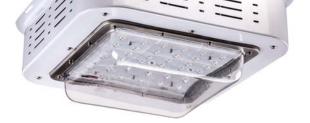

## Series CP-A100 LED Gas Station Luminaire's

### Overview

New, built-in driver design. Clean and simple in appearance.

Calima's A Series LED gas station luminaire uses high efficient LUMILEDS®

Luxeon TX luminous source and highly reliable HLG Series Mean Well® driver.

### **Mechanical Specifications:**

Rating IP65, IK08

Lumen Maintenance > 100,000 hours -L<sub>70</sub>, @25 °C (77 °F)

Heat Radiator Anodized Aluminum

Lens PC

Fixture Dimension 340 x340 x170 mm

13.4 x13.4 x6.7 inches