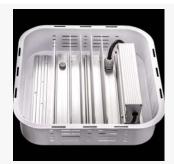

### Overview

New, built-in driver design. Clean and simple in appearance.

Calima's A Series LED gas station luminaire uses high efficient LUMILEDS®

Luxeon TX luminous source and highly reliable HLG Series Mean Well® driver.