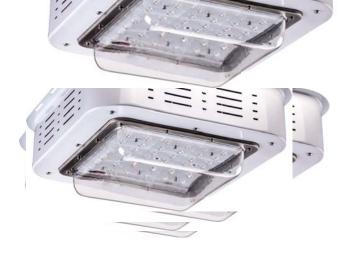

Full aluminum outer Housing

The luminaire makes use of full aluminum construction.

Unibody style construction make this unit easy to install, maintain and wire.

email: <u>info@calima.ca</u>

Calima Projects Inc. <u>les@calima.ca</u> p: 403.969.0654