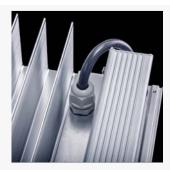

### **LED DRIVER**

Professional lens design

M16 water proof connector

Silastic® silicone sealed cover. Dust proof and water proof.

Corrugated Heat-sink design, improves thermal performance.

Heat sink, with attached water-proof respirator