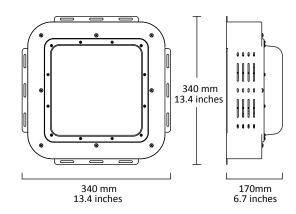

### **Mechanical Specifications:**

Rating IP65, IK08

Lumen Maintenance > 100,000 hours -L<sub>70</sub>, @25 °C (77 °F)

Heat Radiator Anodized Aluminum

Lens PC

Fixture Dimension 340 x340 x170 mm

13.4 x13.4 x6.7 inches