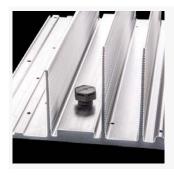

### **LED DRIVER**

Professional lens design

M16 water proof connector

Silastic® silicone sealed cover. Dust proof and water proof.

Corrugated Heat-sink design, improves thermal performance.

Heat sink, with attached water-proof respirator