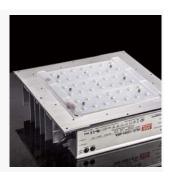

### Overview

New, built-in driver design. Clean and simple in appearance.

Calima's A Series LED gas station luminaire uses high efficient LUMILEDS®

Luxeon TX luminous source and highly reliable HLG Series Mean Well® driver.

### **LED LUMINOUS SOURCE**

### **LED DRIVER**

Professional lens design

M16 water proof connector

Silastic® silicone sealed cover. Dust proof and water proof.

Corrugated Heat-sink design, improves thermal performance.

Heat sink, with attached water-proof respirator