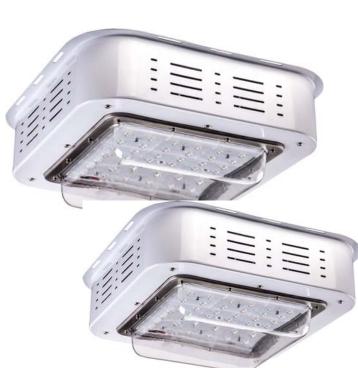

## Series CP-A100 LED Gas Station Luminaire's

### Overview

New, built-in driver design. Clean and simple in appearance.

Calima's A Series LED gas station luminaire uses high efficient LUMILEDS®

Luxeon TX luminous source and highly reliable HLG Series Mean Well® driver.

Full aluminum outer Housing

The luminaire makes use of full aluminum construction.

Unibody style construction make this unit easy to install, maintain and wire.

email: <u>info@calima.ca</u>

Calima Projects Inc. <u>les@calima.ca</u> p: 403.969.0654