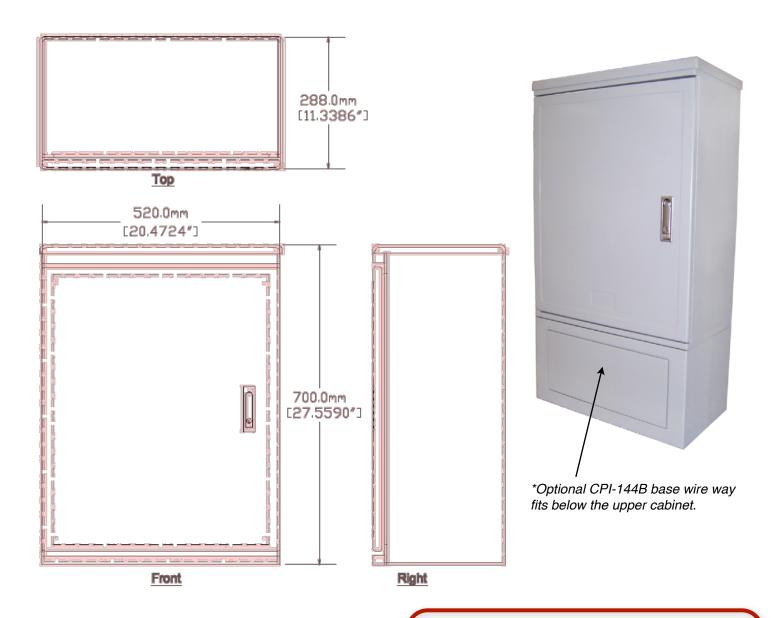

\*Optional CPI-144B base wireway fits below upper cabinet.

## **Specifications:**

Rating: Type 4X Grade: GB4208-IP65 Construction: Polymer Resin +Glass Composite Flame Resistance: FVO Level Environmental Temperature: -40°C to +60°C Load Bearing Capacity: Exterior >980N GEMEL<200N Relative Humidity: <95% (+40°C) Dimensions: L20.5"/W06.75"/H17.75" Metric: L520.7mm/W171.5mm/H450.9mm