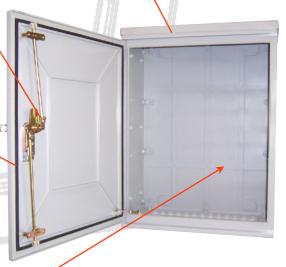

**DESIGN:** clean and efficient, functional and stylish.

SECURITY & MAINTENANCE: 3-point keyed lock system.

**GASKET:** continuous neoprene closed cell seal provides excellent weather protection.

**PAINT:** Lead-free, UV-rated paint for additional protection.

**INSTALLATION:** wall mounted, pole mounted or base/wire-way mounted.

**FASTENERS:** quick install for dinrail and/or components.

**ACCESSORIES:** mounting brackets, back-pan, sidepans and shelves. Fibre and wire accessories available.