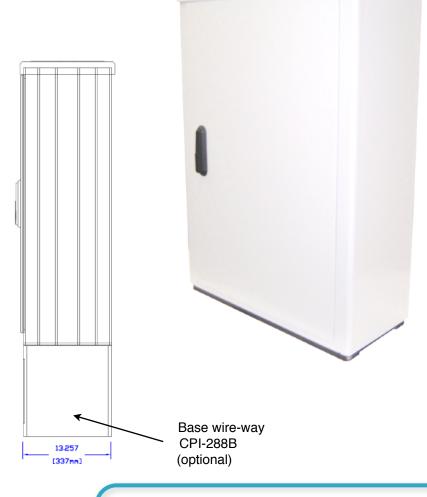

and time consuming.



**CONSTRUCTION**: composite, polymer resin + glass=extremely durable and strong. Long life span. Will not rust. Good for extreme environments.

**DESIGN**: clean and efficient, functional and stylish.

**SECURITY & MAINTENANCE**: 3-point keyed lock system.

**GASKET**: continuous neoprene closed cell seal provides excellent weather protection.

**PAINT**: Lead-free, UV-rated paint for additional protection.

**INSTALLATION**: base/wire-way mounted. Pre-made knock-outs in base of unit.

FASTENERS: quick install for dinrail and/or component installation

**ACCESSORIES**: mounting brackets, back-pan, side-pans and shelves. Optional double doors available. Fibre and wire accessories available.



\*Optional CPI-288B wire-way base unit fits below the upper cabinet.







## **Specifications:**

Rating: Type 3R Grade: GB4208-IP65

Construction: Polymer Resin +Glass Composite

Flame Resistance: FVO Level

Environmental Temperature: -40°C to +60°C

Load Bearing Capacity: Exterior >980N GEMEL <200N

Relative Humidity: <95% (+40°C)
Dimensions: L20.5"/W06.75"/H17.75"
Metric: L520.7mm/W171.5mm/H450.9mm



CALIMA® composite enclosures are manufactured to withstand extreme weather conditions. Unique molded composite forms provide CALIMA® enclosures with aesthetic design, strength, durability and functionality. Composite construction allows for fast easy on-site installation. Versatile mounting options allow panels to be wall mounted, pole mounted or base wire-way mounted.

CALIMA® Composite Enclosures provide a reliable, cost-effective, long-term solution for ele