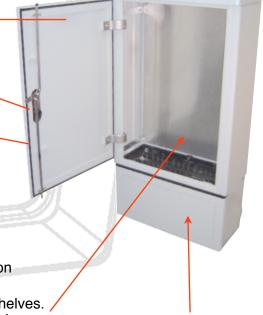

**CONSTRUCTION**: composite, polymer resin + glass=extremely durable and strong. Long life span. Will not rust. Good for extreme environments.

**DESIGN**: clean and efficient, functional and stylish.

**SECURITY & MAINTENANCE**: 3-point keyed lock system.

**GASKET**: continuous neoprene closed cell seal provides excellent weather protection.

**PAINT**: Lead-free, UV-rated paint for additional protection.

**INSTALLATION**: base/wire-way mounted. Pre-made knock-outs in base of unit.

FASTENERS: quick install for dinrail and/or component installation

**ACCESSORIES**: mounting brackets, back-pan, side-pans and shelves. Optional double doors available. Fibre and wire accessories available.