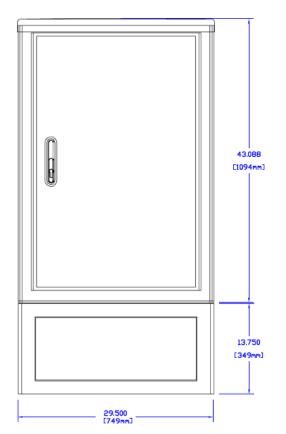

Relative Humidity: <95% (+40°C)
Dimensions: L20.5"/W06.75"/H17.75"
Metric: L520.7mm/W171.5mm/H450.9mm

CALIMA® composite enclosures are manufactured to withstand extreme weather conditions. Unique molded composite forms provide CALIMA® enclosures with aesthetic design, strength, durability and functionality. Composite construction allows for fast easy on-site installation. Versatile mounting options allow panels to be wall mounted, pole mounted or base wire-way mounted.