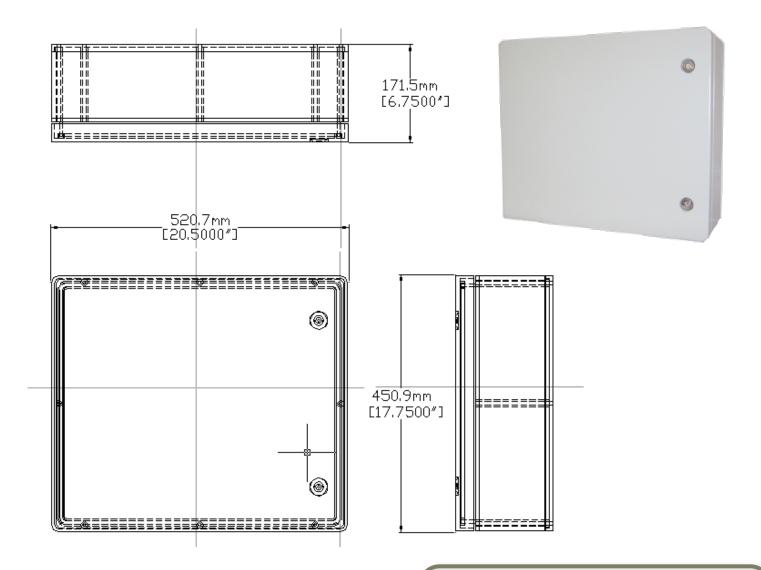

## **Specifications:**

Rating: Type 4X Grade: GB4208-IP65

Construction: Polymer Resin +Glass Composite

Flame Resistance: FVO Level

Environmental Temperature: -40°C to +60°C

Load Bearing Capacity: Exterior >980N GEMEL<200N

**Relative Humidity:** <95% (+40°C) **Dimensions:** L20.5"/W06.75"/H17.75" **Metric:** L520.7mm/W171.5mm/H450.9mm

CALIMA® composite enclosures are manufactured to withstand extreme weather conditions. Unique molded composite forms provide CALIMA® enclosures with aesthetic design, strength, durability and functionality. Composite construction allows for fast easy onsite installation. Versatile mounting options allow panels to be wall-mounted, pole-mounted or base wire-way mounted.