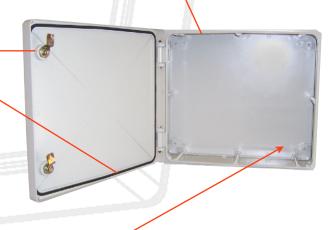

**DESIGN**: clean and efficient, functional and stylish.

**SECURITY & MAINTENANCE**: quick change, drop pin molded door system. Keyed lock set.

**GASKET**: continuous neoprene closed cell seal provides excellent weather protection.

**PAINT**: Lead-free, UV-rated paint for additional protection.

**INSTALLATION**: wall mounted, pole mounted.

**FASTENERS**: quick install for components.

ACCESSORIES: wall- or pole-mounting brackets, back-pan.