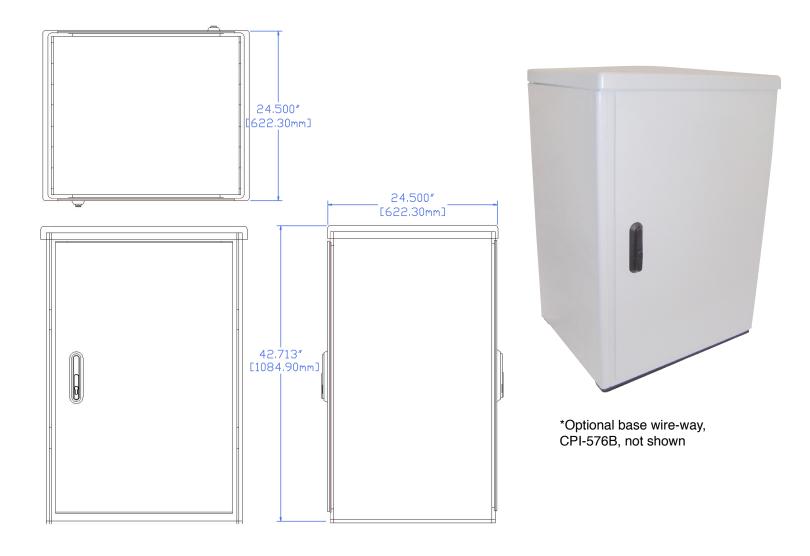

\*Optional CPI-576B base unit fits below the upper cabinet.

**Relative Humidity:** <95% (+40°C) **Dimensions:** L20.5"/W06.75"/H17.75" **Metric:** L520.7mm/W171.5mm/H450.9mm

CALIMA® composite enclosures are manufactured to withstand extreme weather conditions. Unique molded composite forms provide CALIMA® enclosures with aesthetic design, strength, durability and functionality. Composite construction allows for quick and easy on-site installation.