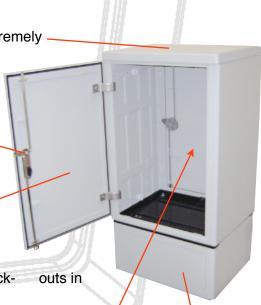

## **CALIMA®** composite enclosures offer a solution to these environmental and logistical challenges.

**CONSTRUCTION**: composite, polymer resin + glass=extremely durable and strong. Long life span. Will not rust. Good for extreme environments.

**DESIGN**: clean and efficient, functional and stylish.

**SECURITY & MAINTENANCE**: 3-point keyed lock system.

**GASKET**: continuous neoprene closed cell seal provides excellent weather protection.

**PAINT**: Lead-free, UV-rated paint for additional protection.

**INSTALLATION**: base/wire-way mounted. Pre-made knock- outs in base.

**FASTENERS**: quick install for dinrail and/or component installation

**ACCESSORIES**: mounting brackets, back-pan, side-pans and shelves. Optional front and rear doors available. Fibre and wire accessories available.

\*Optional CPI-576B base unit fits below the upper cabinet.