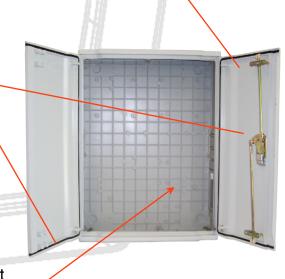

**DESIGN**: clean and efficient, functional with double doors and louvered panels.

**SECURITY & MAINTENANCE**: moulded double doors. 3-point keyed lock system.

**GASKET**: neoprene closed cell seal provides excellent weather protection.