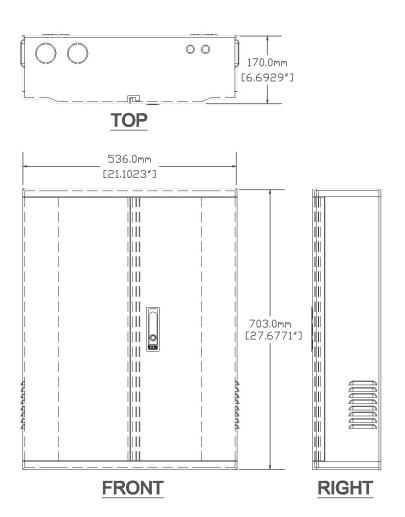

**Relative Humidity:** <95% (+40°C) **Dimensions:** L20.5"/W06.75"/H17.75" **Metric:** L520.7mm/W171.5mm/H450.9mm

CALIMA® composite enclosures are manufactured to withstand extreme weather conditions. Unique molded composite forms provide CALIMA® enclosures with aesthetic design, strength, durability and functionality. Composite construction allows for fast easy on-site installation. Versatile mounting options allow panels to be wall mounted, pole mounted or base wire-way mounted.